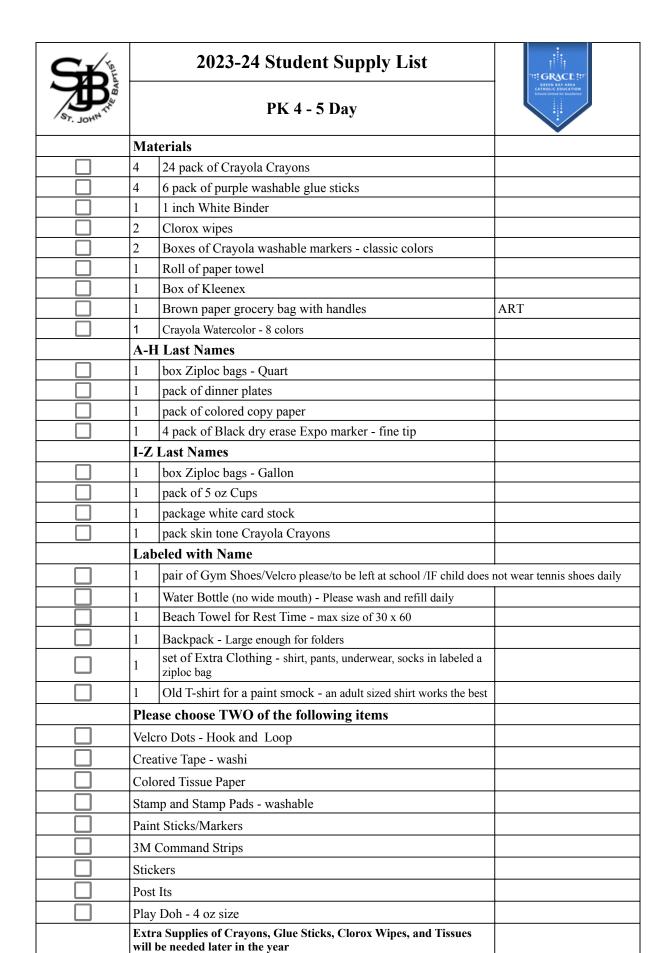

### PK 4 - 3 Day

|       |                                                                                     | •           |
|-------|-------------------------------------------------------------------------------------|-------------|
| Mate  | erials                                                                              |             |
| 3     | 24 pack of Crayola Crayons                                                          |             |
| 6     | Purple washable Elmer's glue sticks                                                 |             |
| 1     | 5 inch Fiskars Scissors                                                             |             |
| 1     | Bottle of Elmer's Glue - 4 oz                                                       |             |
| 1     | Watercolor Paint Set - 8 Color                                                      |             |
| 1     | Clorox wipes                                                                        |             |
| 1     | Box of Crackers or Non Perishable Snack                                             | 23 students |
| 2     | Boxes of Crayola washable markers - classic colors                                  |             |
| 1     | Box of Kleenex                                                                      |             |
| 1     | Brown paper grocery bag with handles                                                | ART         |
| Othe  | r Items                                                                             |             |
| 1     | Pair of Gym Shoes* - only needed if your child does NOT wear tennis shoes to school |             |
| 1     | Water Bottle* - bring full each day                                                 |             |
| 1     | Backpack*                                                                           |             |
| 1     | Set of extra clothing* - shirt, shorts or pants, underwear, socks in a ziplock bag  |             |
| Pleas | se choose TWO of the following items                                                |             |
|       | Craft Pom Poms - Medium Size                                                        |             |
|       | Letter or Number Foam Stickers                                                      |             |
|       | Do A Dot Dotters - Bingo Markers                                                    |             |
|       | Paint Sticks                                                                        |             |
|       | Washable Stamp Markers                                                              |             |
|       | Craft Feathers                                                                      |             |
|       | Stickers                                                                            |             |
|       | Play-doh                                                                            |             |
|       | Craft Paper                                                                         |             |
|       | Stamp Pads - Washable                                                               |             |
|       | Creative tape - Washi tape or other rippable tape                                   |             |
|       | Ziploc Bags - Gallon or Quart Size                                                  |             |
|       | Disposable Cups                                                                     |             |
|       | Small Paper Plates                                                                  |             |
|       | Please only label the supplies that are starred*                                    |             |
|       |                                                                                     |             |