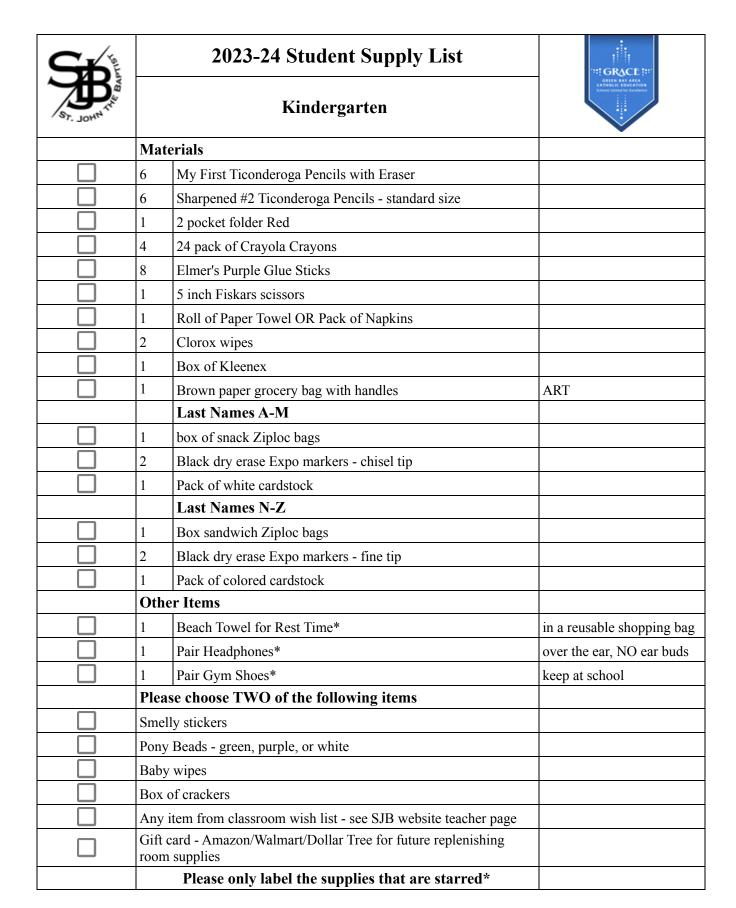

- PK 3
- PK 4 3 Full Days
- PK4 5 Full Days
- Kindergarten
- First Grade
- Second Grade
- Third Grade
- Fourth Grade
- Fifth Grade
- Sixth Grade
- Seventh Grade
- Eighth Grade